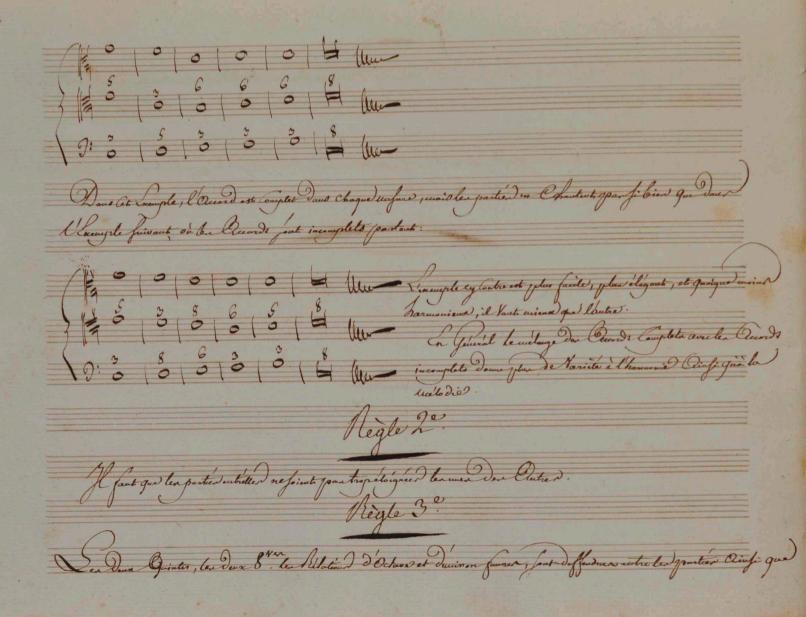

(he dod 100 110 0 1199 1 11 1100

(howevenut Direct Viret Vir (2: ddd | 0 0 | 0 0 | 9 9 | 0 | | | | | | | |

On appetelellowment, Contraine , long und partie unte, timbique lautre descend; De unweuent enfin faggette Oblique, lorgund partie monte on descend, toudisque Contretreste inmobiles. il oth newspired Din trainstruit et De Systemen, tel guan printer étadie toutes les écoles de printure en Cognant de tablance de Chaune, afin de fe former un gure de particulier qui naine de l'his. De centered il encet d wind du Composition qui Sout fo formes non genre à lei ; il fant qu'el soit Parse dans tour le genres d'acles ampicales Ofin de je anter mubles la tête d'ideen , et pas une etuse partiente de tour les genres, de parvenir à les desses parta fute et à les audtre ave finne et Clarte, eligance, et effet un Con Compos steur dont tout favoir à pour pre leufigne. il fant fuit Comoine et fache bient manin levrigler len plus Stricted da fon Outs from Jan Consider for monte ave Commissance de Confe. Guil finistringe donc finishments entout, quel presente Comerce Justen differen Jurian, et fur les différentes branches de la configue, et ja print lui as men Jue for Ginies, fil en a fera le rester

Cueune; Cenert par la mine chose à l'égard de l'octave, Prique alleci soit à pen pris dans le minu Conque lante, la difference qui existe entre le Gruve et l'aign, la rend moint mulle que l'univon.

Regle 3. Can't Died qu'et est Deffeudu De faire plusionen Delaver et plusioner Guintes De fite. Ine file D'Octaven and I harmonie preoque untle; une fute de phrosum Guinter forme discoulance.
To raison pour laqueter plusieum Guintes De fuite formul Discoulance, Cest que la partir figurieure mentre donce un meda, at l'inférieure dans aux an Outre. Exemple Downs la Januar en Ut J: 0000000 Parate Juste Dinsignit fit ( ) 0000 Some Vorcer Gue, tandis que la partie infrimere monte pravle mode d'Ut, la partie proprimer procede entiment per et finaltaniment par le mode De Sol.

C'est de ce double augilio de moder que monte la discordance, et la deffinse de pratique plusiment Grinter De S'es

Règle 4. Meste Deffende Dallev à la Confounce perfeite par un avenuent Direct, excepte lorgen l'une Den Dans partier de marche par Danistone. Cette exception en tolice. Règle S. (Com les unusument in Wintoniquer, Cost à dire Maturela, tela que Com den tour et des deuis tour de 3.º unimene et aujeure), De Gimte Juste, De 16 . Cuinmene, on quote, De 6 . Cuinmene et 9'8." Seton Descritor Deston De tou De Demistor. 