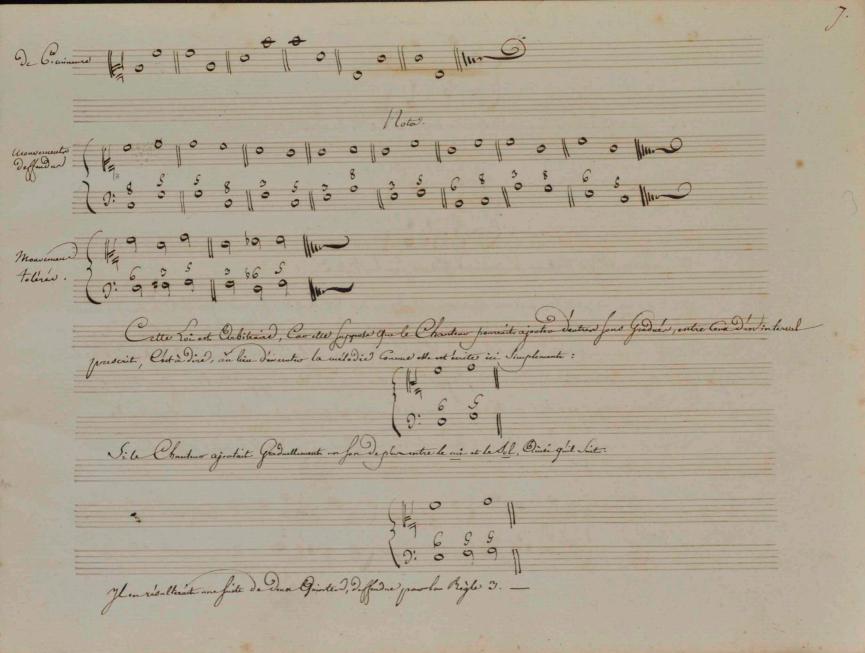

Lew jetervaler Deffendend la rendent Dave, incorrecte et desficile à Vintonation.

Negler ajouteer aux Encienner. On Doit toujour Deviter entre les partier la fourse relation 28. et aux triton à Descurents, étaut d'un très Dur effets delation dignific te rapport quois entruse deux Sour que forments un interval Confideret para le gence de let interval or juste quand l'utival ort juste, majeur ou current ; ette est faure quand il est faporfin ou diminue. parair les faures relations, on ne Considère Comme tetter dans l'harmonie que letter dont les dans four ne pensent entre dans le curre mode. on Son ferve Juccenisement on final tandement. Then have in budage de les des octaves frappier fine l'actionne att ingrationable : Hya den Compositione un derner qui fe youmettente Copudante de les protiques , Cavilos fontes .

a l'égard du ferme Councile, Voisi Comment, on évite la fausse vilation. CH 0 10 111-0: 10 did 11-La partie pagnisme om infisme en rapprochaet l'interval d'8. Jugastre ou diminuée, pare de fule du fon naturel au for Othire, prendent que lautre partie faits indistinctement en luis au lautre). Clara l'orièté nétaut plus blance partie d'interval d'épicle à apprision s'habitue à recevoir par degré l'impression desagreable de la fourse rélation. Of ligard In Citure, qui dourt la cièle died est une fourse d'élation ; it nimest une dour l'hormonied que lorsqu'est Der deux fourt qui le formant est une Conde changeres au mode. Sous empliques cela , on us que premero l'accord parfaits de fot , et lai faire fueidro l'accord parfait de fa, Clinsiquet Juit: 0: Soum relation detritor o 1100 Expression de seu deux devords donne la faux de lation intre le di du premino avere el le fai de ferme.

Comment cen deux form forment ils une faux de dation? en Noire la raifon:

freque possere que le premier Ocean et abline le mode de Sol, laccord diment ne grut pont approntaire à ce mode, attendu que le maine force note rellement la fai à tre dière.