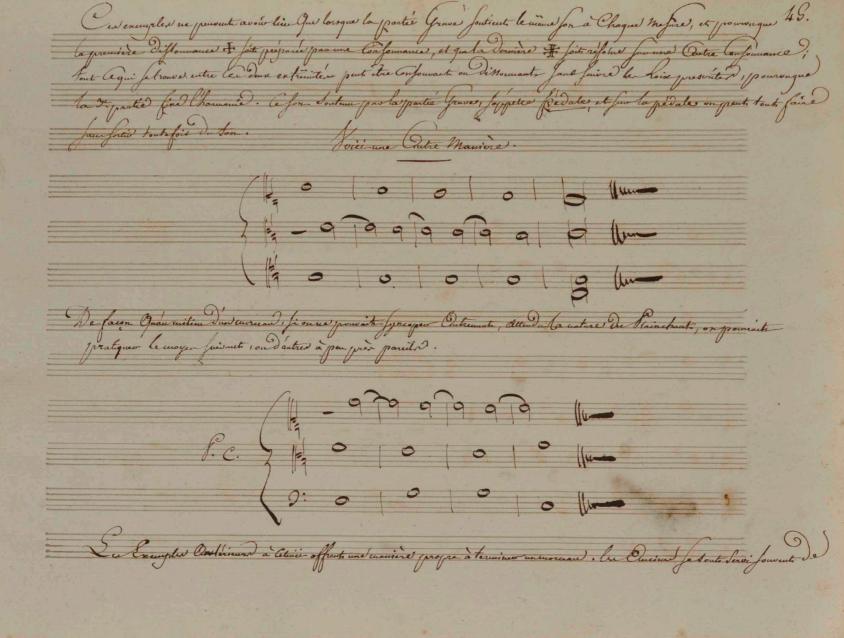

la pédale, Cist d'in d'un fon Soutieux peudants plusimend ma funir, ou une figuer ou un morceaux Guelongue. Cette Down lette Lejvie, touter les diffounaues pouvous être employear Javoir : la Dinomence de 2. 2. 15. de 7. it de 9. Dinsumue of soit it accompagned probate. Dinmane 1 - 9 9 9 0 0 0 Sinomane de g. Doit être accompagnée pau la 3. -

Hest der Caron low peuts accompagner la diformance de 2º ave la Guinte, et mine lette manière ests plus Conforme Our Nontabler principer Dann le Guine de Composition, qui doffaid au protiquer la faune Guinte Dans leguel Difante en toute mensiements à la réfetation de 1. lorsquelle est accompagnée parla D' and bt. } In J=-979 9 111-( - 9 9 9 ll -Dour le Cours d'un une au employer la Duin paufe, fant fine de fante, Comme l'enemple frivant l'indigne: 0 0 0 20 munion } = 0 0 0 0 0 10 Mumm 0: 960 d d - ofd 6010 d leauning

Negle 6: 48. Dani employer une parfe, et ne faire Commence de Chants qui la fresuse mefire. 1 2 4 - 10 1 ma fi low boulait withe une note à la partie de mislieur d'autre fou que le fa . Oinsi que l'évante fou du le fa . Oinsi que l'évante fou du le fa . Oinsi que l'évante fou de l'insigne : P.C. | 2 0 0 0 | 100 fourier of page of the Confoundation of the Confoundation of the parties of the Confoundation Contrepout à 3. partier = Cinquieux Espèce. We Contrepoint flewire. Mest imitile D'ajouter De nouveller Righer à la présente espèce, baniene métante ques Composé des Guatre prices uter