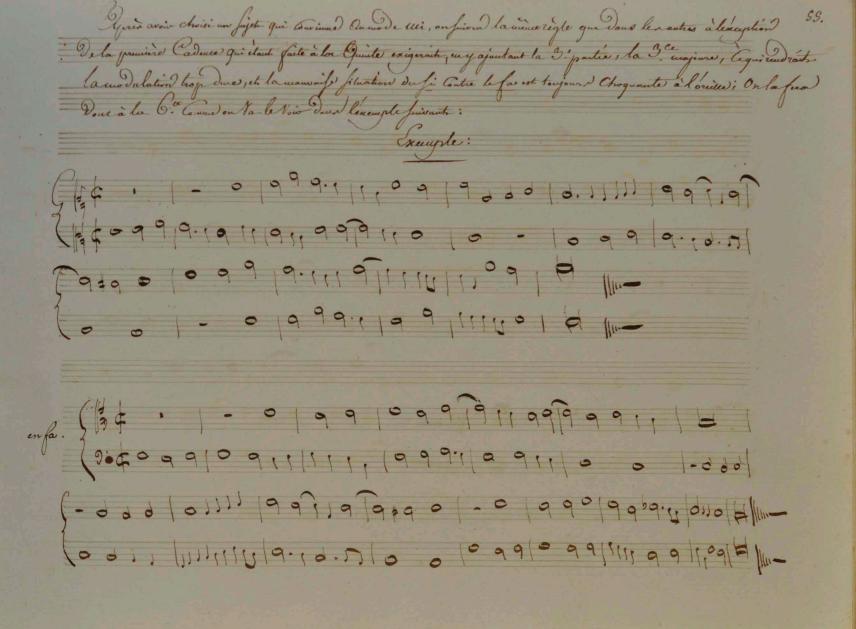

## De l'Juitation.

On appelle Juistation un Chaute répité foite dans la grante Supérieure, on la parter grave ; on mets Comminants une parte dans la partie inistante avants que de répéter le thème, mais en virts pas tem rigourenferment à ne meltre Juine paule con peut se servir également dune demi-pause, de deux inspers vienes, si le Sujet de l'instation lirige; pour que limitation foit exacte Jelon les règles presentes par les Quiens Compositeurs il font avoir foit d'observe Ce mein juteral et les aucune Valeur dan les dux partier. En parti mitro, et il est, bien fait de fij enerces Dans tout les intervals, Cest à Dies, à lauron, la 20 3 e 40 9. 62 7 et 8. Comme les kengeles privants unison. ( = 00 | 2099 | 151.99 | 9999 | 999 | Which padricumine que touty les unitation Sinut repéted, il des faire unitation que de l'interior Ceta time d'air plut ot de Canon que de l'interior. ( 40991099191191101 B III ( 19491999999 9 9 10 | HIIII-On remarquera Ifu Dans lette express de Composition, on quete Commence Dans not ton et finis down not Quete,

L'Exemple en D'en souint la preuve: Copudant, se le morenan Composé étaits autre gauns étade, il fenoit mines de le finie . Don't le mode que Ouvoit Commoner. 6. ( + - | 99911 0 99 | 9911 911 0 | 0 | HI- | 4911 99 | 911 9 | 111- | 4911 99 | 911 9 | 111- | 4911 99 | 911 9 | 111- | 4911 911 9 | 111- | 4911 99 | 911 9 | 111- | 4911 99 | 911 9 | 111- | 4911 99 | 911 9 | 111- | 4911 99 | 911 9 | 911 9 | 111- | 4911 9 | 911 9 | 911 9 | 911 9 | 911 9 | 911 9 | 911 9 | 911 9 | 911 9 | 911 9 | 911 9 | 911 9 | 911 9 | 911 9 | 911 9 | 911 9 | 911 9 | 911 9 | 911 9 | 911 9 | 911 9 | 911 9 | 911 9 | 911 9 | 911 9 | 911 9 | 911 9 | 911 9 | 911 9 | 911 9 | 911 9 | 911 9 | 911 9 | 911 9 | 911 9 | 911 9 | 911 9 | 911 9 | 911 9 | 911 9 | 911 9 | 911 9 | 911 9 | 911 9 | 911 9 | 911 9 | 911 9 | 911 9 | 911 9 | 911 9 | 911 9 | 911 9 | 911 9 | 911 9 | 911 9 | 911 9 | 911 9 | 911 9 | 911 9 | 911 9 | 911 9 | 911 9 | 911 9 | 911 9 | 911 9 | 911 9 | 911 9 | 911 9 | 911 9 | 911 9 | 911 9 | 911 9 | 911 9 | 911 9 | 911 9 | 911 9 | 911 9 | 911 9 | 911 9 | 911 9 | 911 9 | 911 9 | 911 9 | 911 9 | 911 9 | 911 9 | 911 9 | 911 9 | 911 9 | 911 9 | 911 9 | 911 9 | 911 9 | 911 9 | 911 9 | 911 9 | 911 9 | 911 9 | 911 9 | 911 9 | 911 9 | 911 9 | 911 9 | 911 9 | 911 9 | 911 9 | 911 9 | 911 9 | 911 9 | 911 9 | 911 9 | 911 9 | 911 9 | 911 9 | 911 9 | 911 9 | 911 9 | 911 9 | 911 9 | 911 9 | 911 9 | 911 9 | 911 9 | 911 9 | 911 9 | 911 9 | 911 9 | 911 9 | 911 9 | 911 9 | 911 9 | 911 9 | 911 9 | 911 9 | 911 9 | 911 9 | 911 9 | 911 9 | 911 9 | 911 9 | 911 9 | 911 9 | 911 9 | 911 9 | 911 9 | 911 9 | 911 9 | 911 9 | 911 9 | 911 9 | 911 9 | 911 9 | 911 9 | 911 9 | 911 9 | 911 9 | 911 9 | 911 9 | 911 9 | 911 9 | 911 9 | 911 9 | 911 9 | 911 9 | 911 9 | 911 9 | 911 9 | 911 9 | 911 9 | 911 9 | 911 9 | 911 9 | 911 9 | 911 9 | 911 9 | 911 9 | 911 9 | 911 9 | 911 9 | 911 9 | 911 9 | 911 9 | 911 9 | 911 9 | 911 9 | 911 9 | 911 9 | 911 9 | 911 9 | 911 9 | 911 9 | 911 9 | 911 9 | 911 9 | 911 9 | 911 9 | 911 9 | 911 9 | 911 9 | 911 9 | 911 9 | 911 9 | 911 9 | 911 9 | 911 9 | 911 9 | 911 9 | 911 9 | 911 9 | 911 9 | 911 9 | 911 9 | 911 9 | 911 9 | 911 9 | 911 9 | 911 9 | 911 9 | 911 9 | 911 9 | 911 9 | 911 9 | 911 9 | 911 9 | 911 8. Che de l'11 99 99 99 99 99 10 pour le font lengteme Dans Co Generale Competition, en Compessant des themes, de fon Gine. De la fugue à deux partier. Il faut avoir foir de Choisir un figet. Dout les notes foiest proper au mode, at priment être exactement réjetier Dan la partie que lon fait entres à la Gainter. On met, au dessur de la partie qui fait, le Sujet du Contrepourt fluire. agrie sitre promeno avec différent panager, on arrouge les partier de monière à pouvoir saire la Cadema a la Ste du mode enfuite on met une parfe ou une dani poule , et low regrend le fight à un autre interval, uninjente la Distance , et loca ment à hantre parter des paufer jusque le gue le Signe foit fin , puis le entre avec le mine figet. Agren Julgued parager on formed la fuond a Cadance à la 3 ce se muodes. Guant on a étable la fujet dans lund et Down Houtre partie, on le region , et fil my a anum obstacle , on fatienter donn la jeconde cue fore la partie (grave) avec le mine fight, et rapporhant legeler prosible les partier, en forme la la la come finale qui termine la fuque.