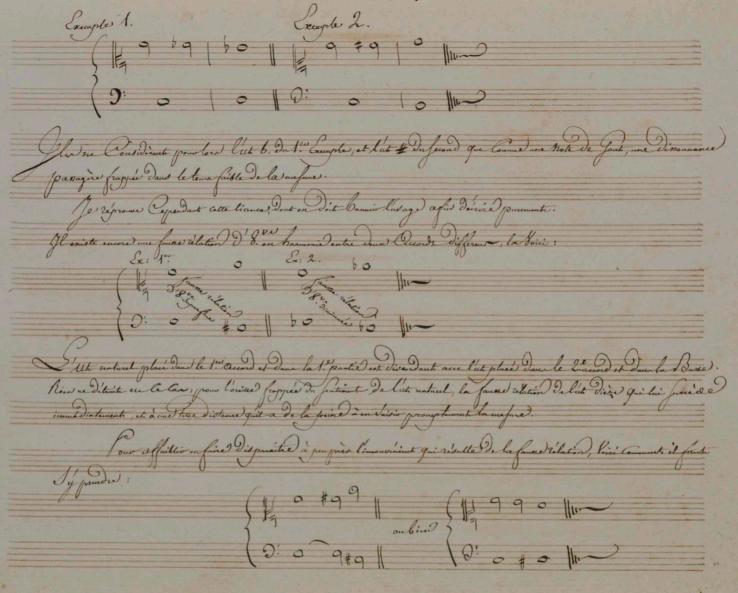

Lew jetervaler Deffendend la rendent Dave, incorrecte et desficile à Vintonation.

Negler ajouteer aux Encienner. On Doit toujour Deviter entre les partier la fourse relation 28. et aux triton à Descurents, étaut d'un très Dur effets delation dignific te rapport quois entruse deux Sour que forments un interval Confideret para le gence de let interval or juste quand l'utival ort juste, majeur ou current ; ette est faure quand il est faporfin ou diminue. parair les faures relations, on ne Considère Comme tetter dans l'harmonie que letter dont les dans four ne pensent entre dans le curre mode. on Son ferve Juccenisement on final tandement. Then have in budage de les des octaves frappier fine l'actionne att ingrationable : Hya den Compositione un derner qui fe youmettente Copudante de les protiques , Cavilos fontes .

a l'égard du ferme Councile, Voisi Comment, on évite la fausse vilation. CH 0 10 111-0: 10 did 11-La partie pagnisme om infisme en rapprochaet l'interval d'8. Jugastre ou diminuée, pare de fule du fon naturel au for Othire, prendent que lautre partie faits indistinctement en luis au lautre). Clara l'orièté nétaut plus blance partie d'interval d'épicle à apprision s'habitue à recevoir par degré l'impression desagreable de la fourse rélation. Of ligard In Citure, qui dourt la cièle died est une fourse d'élation ; it nimest une dour l'hormonied que lorsqu'est Der deux fourt qui le formant est une Conde changeres au mode. Sous empliques cela , on us que premero l'accord parfaits de fot , et lai faire fueidro l'accord parfait de fa, Clinsiquet Juit: 0: Soum relation detritor o 1100 Expression de seu deux devords donne la faux de lation intre le di du premino avere el le fai de ferme.

Comment cen deux form forment ils une faux de dation? en Noire la raifon:

freque possere que le premier Ocean et abline le mode de Sol, laccord diment ne grut pont approntaire à ce mode, attendu que le maine force note rellement la fai à tre dière.